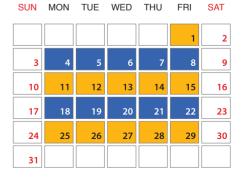

## **Upper Hutt Recycling Calendar** 2024/2025



**Glass crate collection** 

September 2024 SUN MON TUE WED THU FRI 

140 litre bin collection

(paper, plastic, aluminium/steel cans)

October 2024

SAT

SUN

MON



November 2024 MON TUE WED THU FRI SAT SUN 

February 2025

TUE WED THU

FRI

SAT



SUN MON TUE WED THU FRI SAT З 

### March 2025

SUN MON TUE WED THU FRI SAT

| 2  | 3  | 4  | 5  | 6  | 7  |   |
|----|----|----|----|----|----|---|
| 9  | 10 | 11 | 12 | 13 | 14 | 1 |
| 16 | 17 | 18 | 19 | 20 | 21 | 2 |
| 23 | 24 | 25 | 26 | 27 | 28 | 2 |
| 30 | 31 |    |    |    |    |   |







Arpil 2025

TUE WED THU SUN MON FRI SAT



## **July 2025**





MON TUE WED THU FRI SUN SAT



August 2025



Please place your recycling on the kerbside before 7:00am on your collection day, which will be on the same day of the week that the Upper Hutt City Council refuse bags are collected in your street.

Contact us Email orders@wm.nz Visit wm.nz



# January 2025

TUE WED THU FRI SAT