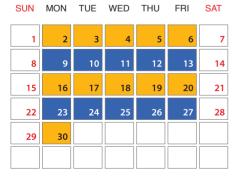

## **Upper Hutt Recycling Calendar** 2024/2025



**Glass crate collection** 

September 2024 SUN MON TUE WED THU FRI 

140 litre bin collection

(paper, plastic, aluminium/steel cans)

October 2024

SAT

SUN

MON



November 2024 MON TUE WED THU FRI SAT SUN 

February 2025

TUE WED THU

FRI

SAT



SUN MON TUE WED THU FRI SAT З 

### March 2025

SUN MON TUE WED THU FRI SAT

| 2  | 3  | 4  | 5  | 6  | 7  |   |
|----|----|----|----|----|----|---|
| 9  | 10 | 11 | 12 | 13 | 14 | 1 |
| 16 | 17 | 18 | 19 | 20 | 21 | 2 |
| 23 | 24 | 25 | 26 | 27 | 28 | 2 |
| 30 | 31 |    |    |    |    |   |







Arpil 2025

TUE WED THU SUN MON FRI SAT



## **July 2025**





MON TUE WED THU FRI SUN SAT



August 2025



Please place your recycling on the kerbside before 7:00am on your collection day, which will be on the same day of the week that the Upper Hutt City Council refuse bags are collected in your street.

Contact us Email orders@wm.nz Visit wm.nz



# January 2025

TUE WED THU FRI SAT