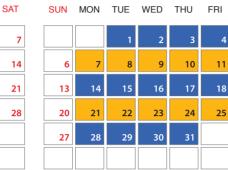

## **Upper Hutt Recycling Calendar** 2024/2025

**Glass crate collection** 

September 2024 SUN MON TUE WED THU FRI 

140 litre bin collection

(paper, plastic, aluminium/steel cans)

October 2024

SAT

SUN