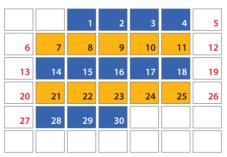

## **Upper Hutt Recycling Calendar** 2024/2025

**Glass crate collection** 

September 2024 SUN MON TUE WED THU FRI 

140 litre bin collection

(paper, plastic, aluminium/steel cans)

October 2024

SAT

SUN