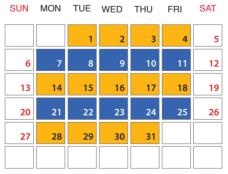

### March 2025

SUN MON TUE WED THU FRI SAT

| 2  | 3  | 4  | 5  | 6  | 7  |   |
|----|----|----|----|----|----|---|
| 9  | 10 | 11 | 12 | 13 | 14 | 1 |
| 16 | 17 | 18 | 19 | 20 | 21 | 2 |
| 23 | 24 | 25 | 26 | 27 | 28 | 2 |
| 30 | 31 |    |    |    |    |   |