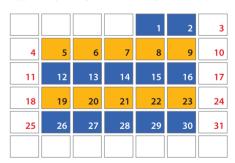

## **Upper Hutt Recycling Calendar** 2024/2025



**Glass crate collection** 

September 2024 SUN MON TUE WED THU FRI 

140 litre bin collection

(paper, plastic, aluminium/steel cans)

October 2024

SAT

SUN

MON



November 2024 MON TUE WED THU FRI SAT SUN 

February 2025

TUE WED THU

FRI

SAT



SUN MON TUE WED THU FRI SAT З 

### March 2025

SUN MON TUE WED THU FRI SAT

| 2  | 3  | 4  | 5  | 6  | 7  |   |
|----|----|----|----|----|----|---|
| 9  | 10 | 11 | 12 | 13 | 14 | 1 |
| 16 | 17 | 18 | 19 | 20 | 21 | 2 |
| 23 | 24 | 25 | 26 | 27 | 28 | 2 |
| 30 | 31 |    |    |    |    |   |







Arpil 2025

TUE WED THU SUN MON FRI SAT



## **July 2025**





MON TUE WED THU FRI SUN SAT



August 2025



Please place your recycling on the kerbside before 7:00am on your collection day, which will be on the same day of the week that the Upper Hutt City Council refuse bags are collected in your street.

Contact us Email orders@wm.nz Visit wm.nz



# January 2025

TUE WED THU FRI SAT