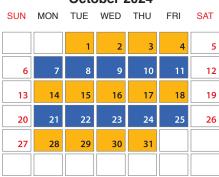

# **Kapiti Coast District Recycling Calendar** Week 1 - 2024/2025

**Mixed recycling Bin** 

**Glass crate** 

SUN

5

12

19

26

MON

6

20

September 2024 TUE WED THU SUN MON FRI SAT



# December 2024



## March 2025

SUN MON TUE WED THU FRI SAT



June 2025





Please place your recycling on the kerbside before 7:00am on your collection day, which will be on the same day of the week that the Kapiti Coast District Council refuse bags are collected in your street.

Contact us Email orders@wm.nz Visit wm.nz



January 2025

TUE WED THU

Wed 1 Jan 2025 pick up moves to Sat 28 Dec 2024

7

21

1

8

22

9

23

# October 2024

FRI

3

10

24

SAT

4

11

18

25

### November 2024 WED SUN MON TUE THU FRI SAT 1 2 3 9 10 11 12 13 14 15 16 17 23 25 26 27 28 29 30 24

February 2025 MON TUE WED THU FRI



May 2025



## August 2025





SUN MON TUE WED THU FRI SAT



July 2025