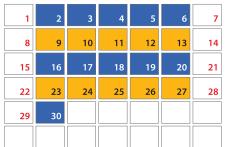

# **Kapiti Coast District Recycling Calendar** Week 1 - 2024/2025

**Mixed recycling Bin** 

**Glass crate** 

SUN

5

12

19

26

MON

6

20

September 2024 TUE WED THU SUN MON FRI SAT



# December 2024



## March 2025

SUN MON TUE WED THU FRI SAT



June 2025





Please place your recycling on the kerbside before 7:00am on your collection day, which will be on the same day of the week that the Kapiti Coast District Council refuse bags are collected in your street.

Contact us Email orders@wm.nz Visit wm.nz



January 2025

TUE WED THU

Wed 1 Jan 2025 pick up moves to Sat 28 Dec 2024

7

21

1

8

22

9

23

# October 2024

FRI

3

10

24

SAT

4

11

18

25

### November 2024 WED SUN MON TUE THU FRI SAT 1 2 3 9 10 11 12 13 14 15 16 17 23 25 26 27 28 29 30 24

February 2025 MON TUE WED THU FRI



May 2025



## August 2025





SUN MON TUE WED THU FRI SAT



July 2025