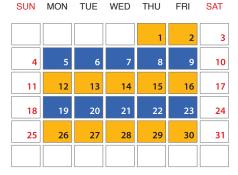

ict Recycling Calendar** Week 1 - 2024/2025

**Mixed recycling Bin** 

**Glass crate** 

SUN

5

12

19

26

MON

6

20

September 2024 TUE WED THU SUN MON FRI SAT



# December 2024



## March 2025

SUN MON TUE WED THU FRI SAT



June 2025





Please place your recycling on the kerbside before 7:00am on your collection day, which will be on the same day of the week that the Kapiti Coast District Council refuse bags are collected in your street.

Contact us Email orders@wm.nz Visit wm.nz



January 2025

TUE WED THU

Wed 1 Jan 2025 pick up moves to Sat 28 Dec 2024

7

21

1

8

22

9

23

# October 2024

FRI

3

10

24

SAT

4

11

18

25

### November 2024 WED SUN MON TUE THU FRI SAT 1 2 3 9 10 11 12 13 14 15 16 17 23 25 26 27 28 29 30 24

February 2025 MON TUE WED THU FRI



May 2025



## August 2025





SUN MON TUE WED THU FRI SAT



July 2025