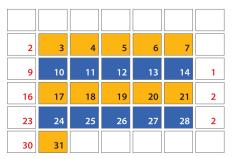

### November 2024 WED SUN MON TUE THU FRI SAT 1 2 3 9 10 11 12 13 14 15 16 17 23 25 26 27 28 29 30 24

February 2025 MON TUE WED THU FRI

May 2025