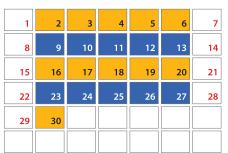

# **Kapiti Coast District Recycling Calendar** Week 1 - 2024/2025

**Mixed recycling Bin** 

**Glass crate** 

SUN

5

12

19

26

MON

6

20

September 2024 TUE WED THU SUN MON FRI SAT