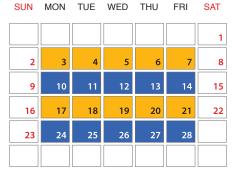

### November 2024 WED SUN MON TUE THU FRI SAT 1 2 3 9 10 11 12 13 14 15 16 17 23 25 26 27 28 29 30 24

February 2025 MON TUE WED THU FRI

May 2025